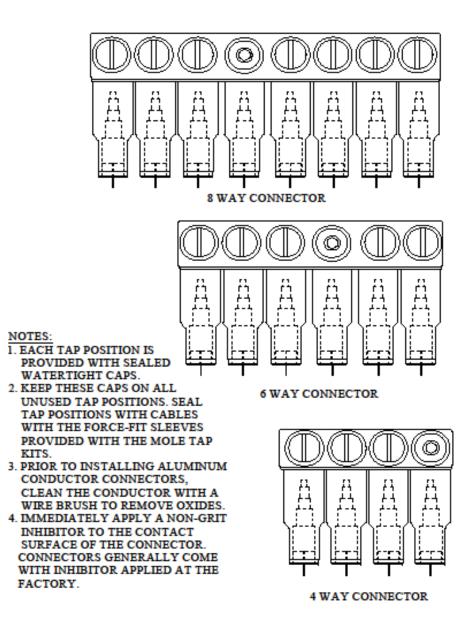

1245-21-10 350 MCM TO #12 6-WAY 600V INSULATED 1245-21-20 350 MCM TO #12 4-WAY 600V INSULATED 1245-21-30 750 MCM TO #2 8-WAY 600V INSULATED 1245-21-35 750 MCM TO #2 4-WAY 600V INSULATED