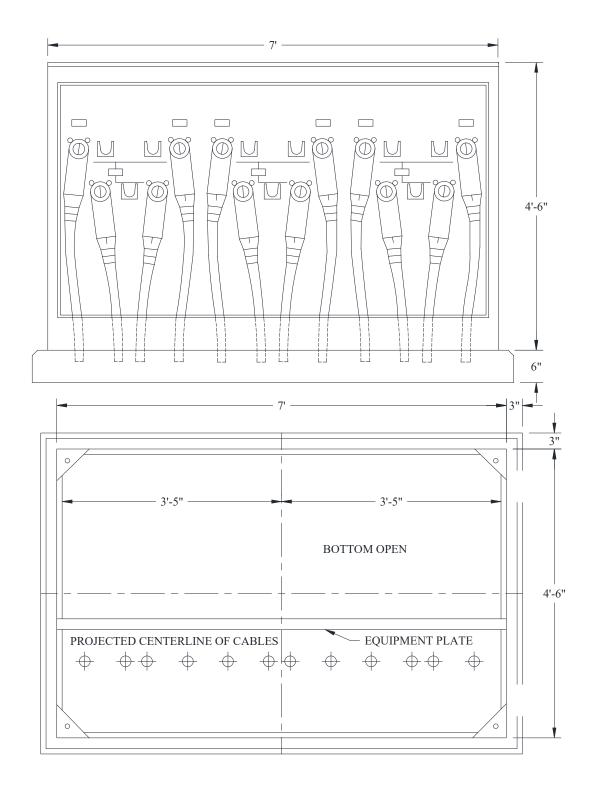

# UNDERGROUND APPARATUS PRIMARY METERING PRIMARY METERING STATION PG1

1568-19A

Sheet 1 of 4

1568-19B

Sheet 2 of 4

### UNDERGROUND APPARATUS UNDERGROUND APPARATUS