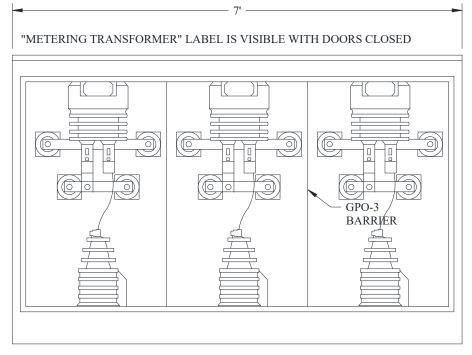

# UNDERGROUND APPARATUS PRIMARY METERING PRIMARY METERING STATION PG3

1568-19C

Sheet 3 of 4

1568-19C UNDE

### UNDERGROUND APPARATUS UNDERGROUND APPARATUS

PRIMARY METERING STATION PG3

Rev: 07/01/20

 $\mathbf{C}\mathbf{U}$ 

CU-ID CU-REF CU-DESCRIPTION

PRIMETSTA600A15KV 15681901 PRIMARY METERING STATION 600A 15KV