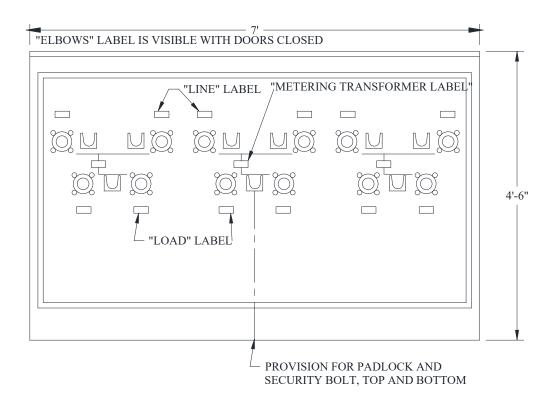

# UNDERGROUND APPARATUS PRIMARY METERING PRIMARY METERING STATION PG3

1568-19C

Sheet 3 of 4

1568-19C UNDE

### UNDERGROUND APPARATUS UNDERGROUND APPARATUS

PRIMARY METERING STATION PG3

Rev: 07/01/20

 $\mathbf{C}\mathbf{U}$ 

CU-ID CU-REF CU-DESCRIPTION

PRIMETSTA600A15KV 15681901 PRIMARY METERING STATION 600A 15KV