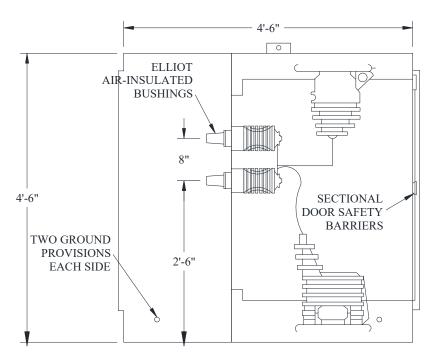

# UNDERGROUND APPARATUS PRIMARY METERING PRIMARY METERING STATION PG1

1568-19A

Sheet 1 of 4





1568-19B

Sheet 2 of 4

### UNDERGROUND APPARATUS UNDERGROUND APPARATUS



#### PRIMARY METERING STATION PG2

Rev: 07/01/20







# UNDERGROUND APPARATUS PRIMARY METERING PRIMARY METERING STATION PG3

1568-19C

Sheet 3 of 4



1568-19C UNDE

### UNDERGROUND APPARATUS UNDERGROUND APPARATUS

PRIMARY METERING STATION PG3



Rev: 07/01/20

 $\mathbf{C}\mathbf{U}$ 

CU-ID CU-REF CU-DESCRIPTION

PRIMETSTA600A15KV 15681901 PRIMARY METERING STATION 600A 15KV

| ID | PART NUM   | PART DESC                | QTY |    | CU-REF   |
|----|------------|--------------------------|-----|----|----------|
| 1  | 0000024231 | CABINET PRIMARY METERING | 1   | EA | 15681901 |