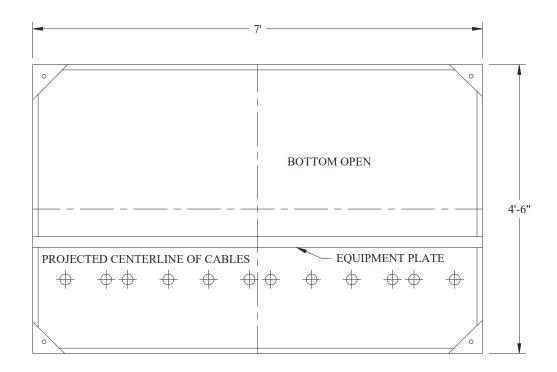

# UNDERGROUND APPARATUS PRIMARY METERING PRIMARY METERING STATION PG1

1568-19A

Sheet 1 of 4

1568-19B

Sheet 2 of 4